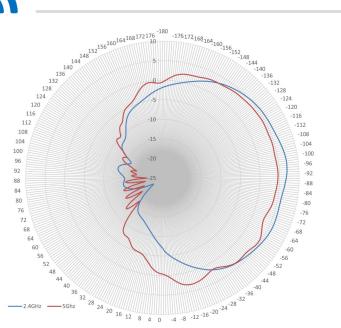

PSMA ATS-OP-245-7-6RPSP-36



### **ELECTRICAL SPECIFICATIONS**

Frequency Range: 2.4-2.485/5.15-5.85 GHz

Gain: 7/6 dBi

Polarization: 3 Vertical, 3 Horizontal Horizontal Beamwidth: 100°/110° Vertical Beamwidth: 59°/61°





### **MECHANICAL SPECIFICATIONS**

Dimensions: 12.6" x 6.7"x 1.38" (320x170x35mm)

Weight: 1.5 lb (0.68 kg)

Installation: Flush Mount to Wall OR use included Articulating Mount (included)

Radome Material: ABS Connector: RPSMA Number of Leads: 6

Cable Length: 36" (910mm) Cable Type: ATS-200



## **ENVIRONMENTAL SPECIFICATIONS**

Installation Environment: Indoor/Outdoor

Operating Temperature: -40 to 158°F (-40 to 70°C)

Wind Velocity: 134 mph (216 km/h)

IP Rating: IP66

### **WARRANTY**

2 Year Limited Warranty



### **HORIZONTAL PLANE**

### **VERTICAL PLANE**







# 2.4/5 GHZ 6 DBI 6 ELEMENT INDOOR/OUTDOOR PATCH ANTENNA WITH RPSMA ATS-OP-245-7-6RPSP-36

Articulating Mount (included with antenna):