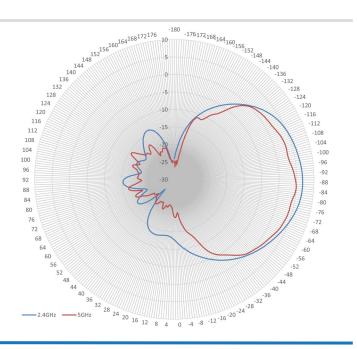

MA ATS-OP-245-7-6RPSP-36



### **ELECTRICAL SPECIFICATIONS**

Frequency Range: 2.4-2.485/5.15-5.85 GHz

Gain: 7/6 dBi

Polarization: 3 Vertical, 3 Horizontal Horizontal Beamwidth: 100°/110° Vertical Beamwidth: 59°/61°





### **MECHANICAL SPECIFICATIONS**

Dimensions: 12.6" x 6.7"x 1.38" (320x170x35mm)

Weight: 1.5 lb (0.68 kg)

Installation: Flush Mount to Wall OR use included Articulating Mount (included)

Radome Material: ABS Connector: RPSMA Number of Leads: 6

Cable Length: 36" (910mm) Cable Type: ATS-200



## **ENVIRONMENTAL SPECIFICATIONS**

Installation Environment: Indoor/Outdoor

Operating Temperature: -40 to 158°F (-40 to 70°C)

Wind Velocity: 134 mph (216 km/h)

IP Rating: IP66

### **WARRANTY**

2 Year Limited Warranty



### **HORIZONTAL PLANE**

### **VERTICAL PLANE**







# 2.4/5 GHZ 6 DBI 6 ELEMENT INDOOR/OUTDOOR PATCH ANTENNA WITH RPSMA ATS-OP-245-7-6RPSP-36

Articulating Mount (included with antenna):