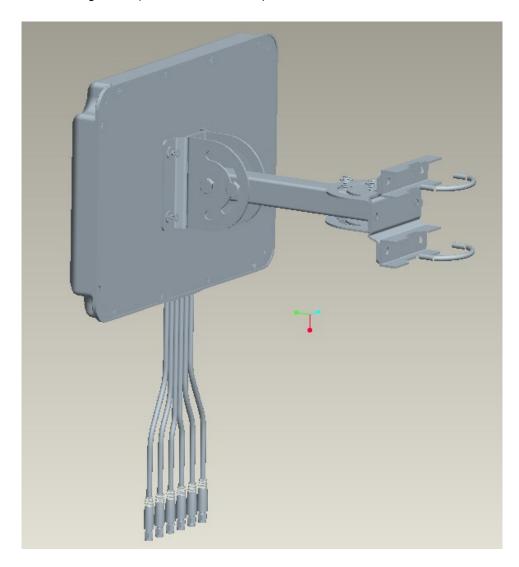

# 2.4/5 GHZ 6 DBI 6 ELEMENT INDOOR/OUTDOOR PATCH ANTENNA WITH RPSMA ATS-OP-245-7-6RPSP-36

Articulating Mount (included with antenna):